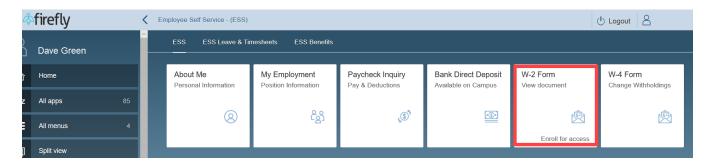

## **Enrollment Instructions**

Log into Firefly to request an electronic version of your W-2.

- 1. In Firefly, click on Employee Self Service.
- 2. Click on the W-2 Forms tile.

- 3. Enter the last four digits of your Social Security Number and click on Continue
- 4. Near the top left of the screen, click on Enroll for W-2 Online Delivery
- 5. Click Yes-I consent to receive access to W-2 form only online
- 6. Review the Terms and Conditions, then click Agree and Save
- 7. Once saved, you will see a pop-up screen with "Your Selection has been saved. You will receive confirmation by email." Click on OK.
- 8. You can navigate to another application within Firefly or simply log out.