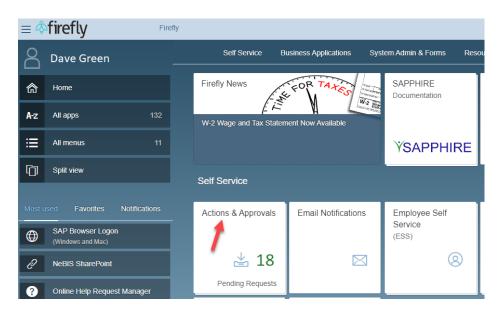

## **New Actions & Approvals Tile**

Approvers can now access relevant approvals from one tile in Firefly. Previously titled *Workflow Inbox*, *Actions & Approvals* contains several approval/actions tiles, including *Leave Approvals*, *Timesheet Approvals*, and *Travel/Non-Travel Approvals*. The *Actions & Approvals* tile contains a counter to indicate the total number of pending approvals.

Note: available tiles are dependent on current access by the approver.

Application tiles shown with pending approvals. Note: these tiles *do not* replace the current tiles within the application area.