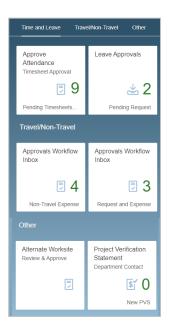

Note: available tiles are dependent on current access by the approver.

Application tiles shown with pending approvals. Note: these tiles *do not* replace the current tiles within the application area.