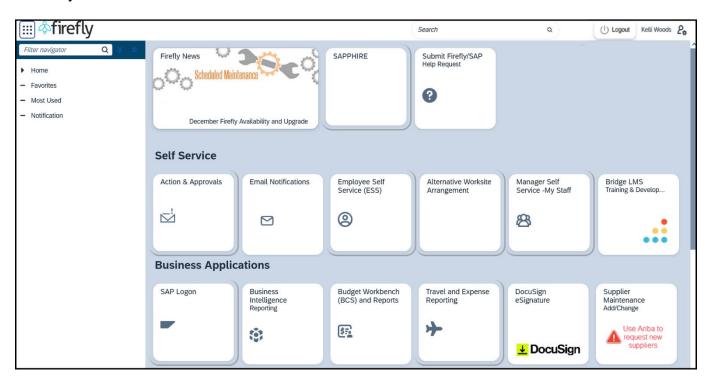

## **Firefly Upgrade**

As of December 16, the Firefly business portal has undergone a redesign for all University and State College employees.

Aesthetic changes to Firefly include a new default theme and updated look of the tiles. The functionality of the tiles remains the same.

New features and functionality include:

- A search bar at the top of the home page.
- More filters in the left-hand navigation menu with a search bar to navigate within filters.
- Multiple user settings and options accessible from the User Menu include the ability to change the display theme.