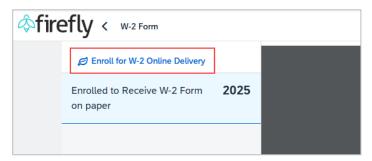

- 3. Enter the last four digits of your Social Security Number and click on the "Continue" button
- 4. If printing, click the "Download to Print" button at the bottom right of the screen.

Not yet enrolled? by clicking *Enroll for W-2 Online Delivery*.