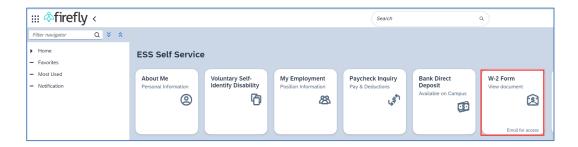

## W-2 Wage and Tax Statement Now Available

The 2024 W-2 Wage and Tax Statement is now available in Firefly. To access the online copy of your W-2:

- 1. Click on Employee Self Service tile.
- 2. Click on the W-2 Form tile.